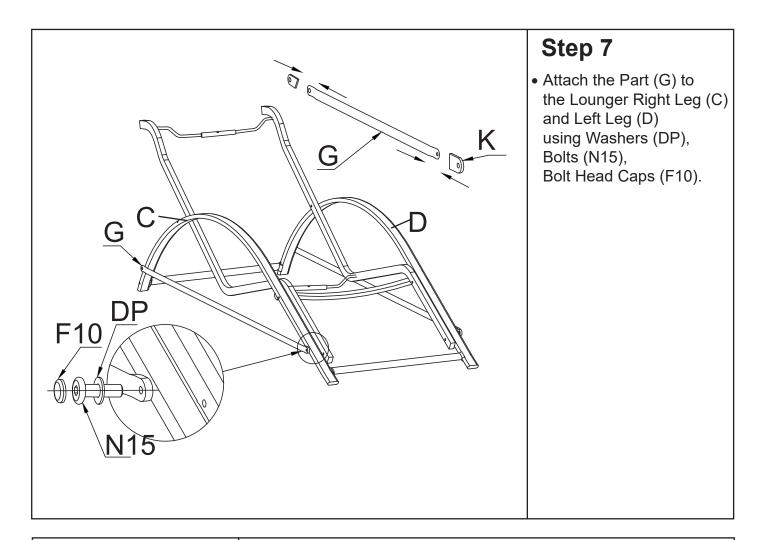

- Attach the Part (F) to the Lounger Right Leg (C) and Left Leg (D) using Washers (DP), Bolts (N52), Bolt Head Caps (F10).
- Attach the Part (H) to the Lounger Right Leg (C) and Left Leg (D) using Washers (DP), Bolts (N25), Bolt Head Caps (F10).