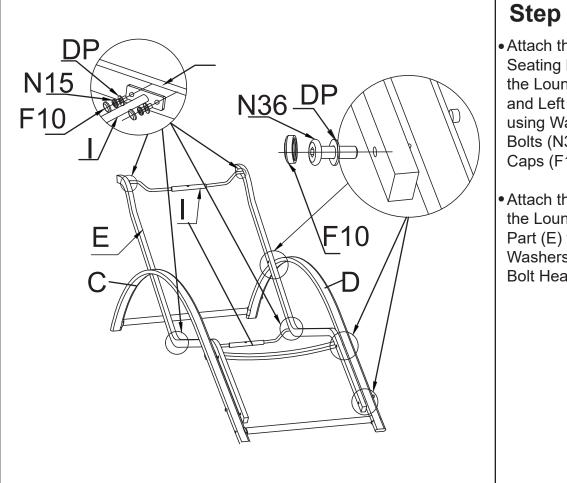

• Attach the Lounger Seating Part (E) to the Lounger Right Leg (C) and Left Leg (D) using Washers (DP), Bolts (N36), Bolt Head Caps (F10).

• Attach the Part (I) to the Lounger Seating Part (E) to using Washers (DP), Bolts (N15), Bolt Head Caps (F10).