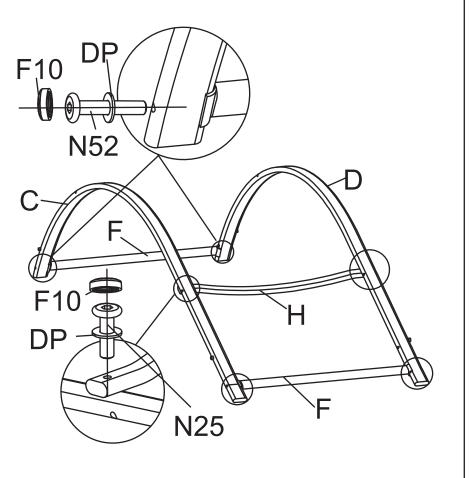

- Attach the Part (F) to the Lounger Right Leg (C) and Left Leg (D) using Washers (DP), Bolts (N52), Bolt Head Caps (F10).
- Attach the Part (H) to the Lounger Right Leg (C) and Left Leg (D) using Washers (DP), Bolts (N25), Bolt Head Caps (F10).