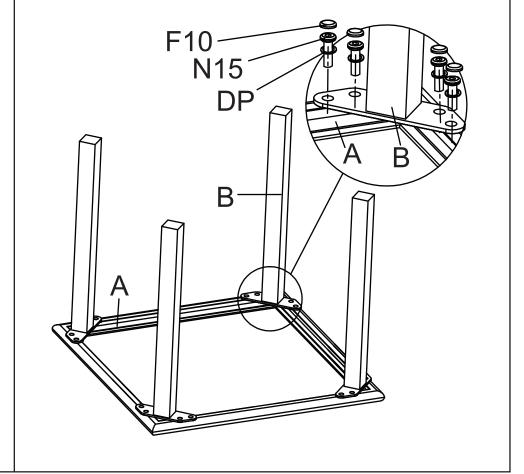

#### Ruler - Use this to measure your screws (mm)

0 5 10 15 20 25 30 35 40 45 50 55 60 65 70 75 80 85 90 95 100 105 110 115 120 125 130 135 140 145 150 155 160 165 170

- Loosely attach the Table Legs (B) onto the Table Top (A) using Washers (DP) and Bolts (N15).
- Once you are satisfied with the alignment of all components, carefully tighten all bolts using Allen Key (AK).
- Do not over-tighten.
- Cover each bolt with Bolt Head Cap (F10).