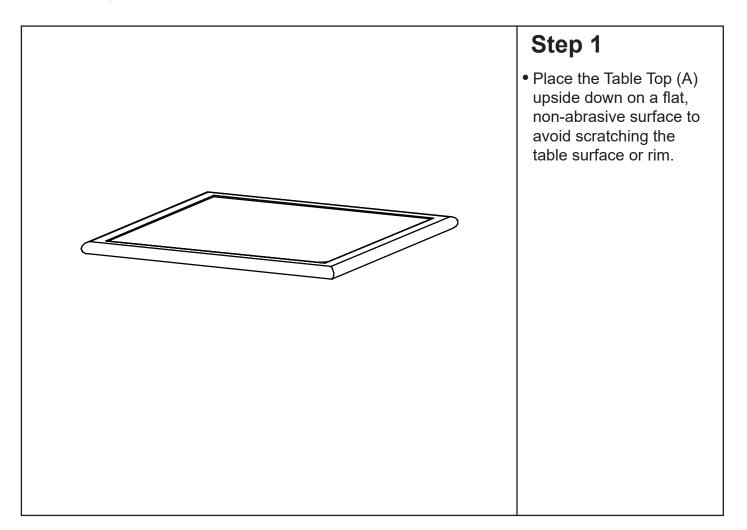

#### Ruler - Use this to measure your screws (mm)

0 5 10 15 20 25 30 35 40 45 50 55 60 65 70 75 80 85 90 95 100 105 110 115 120 125 130 135 140 145 150 155 160 165 170

- Loosely attach the Table Legs (B) onto the Table Top (A) using Washers (DP) and Bolts (N15).
- Once you are satisfied with the alignment of all components, carefully tighten all bolts using Allen Key (AK).
- Do not over-tighten.
- Cover each bolt with Bolt Head Cap (F10).