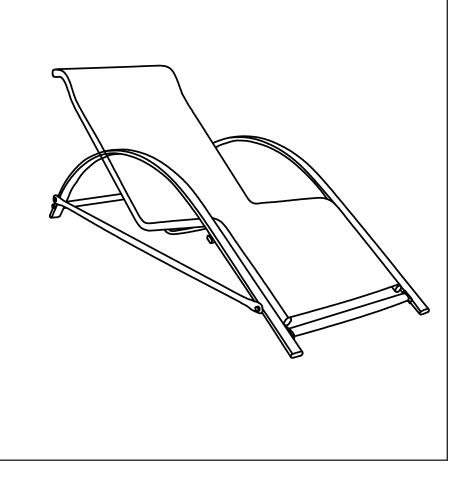

- Attach the Part (F) to the Lounger Right Leg (C) and Left Leg (D) using Washers (DP), Bolts (N52), Bolt Head Caps (F10).
- Attach the Part (H) to the Lounger Right Leg (C) and Left Leg (D) using Washers (DP), Bolts (N25), Bolt Head Caps (F10).

• Attach the Lounger Seating Part (E) to the Lounger Right Leg (C) and Left Leg (D) using Washers (DP), Bolts (N36), Bolt Head Caps (F10).

• Attach the Part (I) to the Lounger Seating Part (E) to using Washers (DP), Bolts (N15), Bolt Head Caps (F10).

- Use L-Shaped Tool (J) to tighten the Part (I).
- Please note there are two pieces of Part (I) of each chair.
- Do not over-tighten.

- Place the Lounger at the place of intended use.
- Your Lounger is now ready for use.