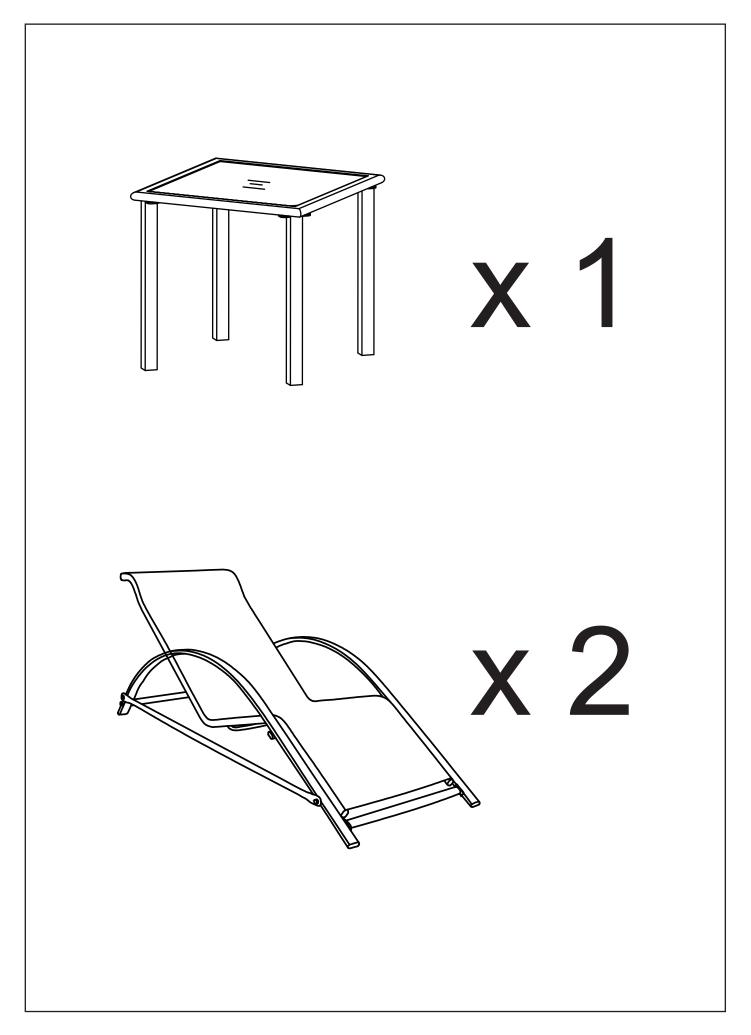

|  | Assembly Instructions - Please keep for future reference | Cat No. | EQ496           |
|--|----------------------------------------------------------|---------|-----------------|
|  |                                                          | Ar      | uba Lounger Set |
|  |                                                          |         |                 |

### Components - Products Parts

| Please check that you have all the components listed below before constructing your item. |                           |      |          |                                                                                                                                                                                                                                                                                                                                                                                                                                                                                                                                                                                                                                                                                                                                                                                                                                                                                                                                                                                                                                                                                                                                                                                                                                                                                                                                                                                                                                                                                                                                                                                                                                                                                                                                                                                                                                                                                                                                                                                                                                                                                                                                 |      |
|-------------------------------------------------------------------------------------------|---------------------------|------|----------|---------------------------------------------------------------------------------------------------------------------------------------------------------------------------------------------------------------------------------------------------------------------------------------------------------------------------------------------------------------------------------------------------------------------------------------------------------------------------------------------------------------------------------------------------------------------------------------------------------------------------------------------------------------------------------------------------------------------------------------------------------------------------------------------------------------------------------------------------------------------------------------------------------------------------------------------------------------------------------------------------------------------------------------------------------------------------------------------------------------------------------------------------------------------------------------------------------------------------------------------------------------------------------------------------------------------------------------------------------------------------------------------------------------------------------------------------------------------------------------------------------------------------------------------------------------------------------------------------------------------------------------------------------------------------------------------------------------------------------------------------------------------------------------------------------------------------------------------------------------------------------------------------------------------------------------------------------------------------------------------------------------------------------------------------------------------------------------------------------------------------------|------|
| Part No.                                                                                  | Diagram & Description     | Qty. | Part No. | Diagram & Description                                                                                                                                                                                                                                                                                                                                                                                                                                                                                                                                                                                                                                                                                                                                                                                                                                                                                                                                                                                                                                                                                                                                                                                                                                                                                                                                                                                                                                                                                                                                                                                                                                                                                                                                                                                                                                                                                                                                                                                                                                                                                                           | Qty. |
| A                                                                                         | Table Top                 | 1    | В        | Table Leg                                                                                                                                                                                                                                                                                                                                                                                                                                                                                                                                                                                                                                                                                                                                                                                                                                                                                                                                                                                                                                                                                                                                                                                                                                                                                                                                                                                                                                                                                                                                                                                                                                                                                                                                                                                                                                                                                                                                                                                                                                                                                                                       | 4    |
| С                                                                                         | Lounger Right Leg         | 2    | D        | Lounger Left Leg                                                                                                                                                                                                                                                                                                                                                                                                                                                                                                                                                                                                                                                                                                                                                                                                                                                                                                                                                                                                                                                                                                                                                                                                                                                                                                                                                                                                                                                                                                                                                                                                                                                                                                                                                                                                                                                                                                                                                                                                                                                                                                                | 2    |
| E                                                                                         | Lounger Seating Part      | 2    | F        | لاست المحمد المحمد<br>لمحمد المحمد الم | 4    |
| G                                                                                         | ্চ<br>Side Connecting Bar | 4    | Н        | Middle Connecting Bar                                                                                                                                                                                                                                                                                                                                                                                                                                                                                                                                                                                                                                                                                                                                                                                                                                                                                                                                                                                                                                                                                                                                                                                                                                                                                                                                                                                                                                                                                                                                                                                                                                                                                                                                                                                                                                                                                                                                                                                                                                                                                                           | 2    |
| I                                                                                         | Extendable Connecting Bar | 4    | J        | L-Shaped Tool                                                                                                                                                                                                                                                                                                                                                                                                                                                                                                                                                                                                                                                                                                                                                                                                                                                                                                                                                                                                                                                                                                                                                                                                                                                                                                                                                                                                                                                                                                                                                                                                                                                                                                                                                                                                                                                                                                                                                                                                                                                                                                                   | 1    |