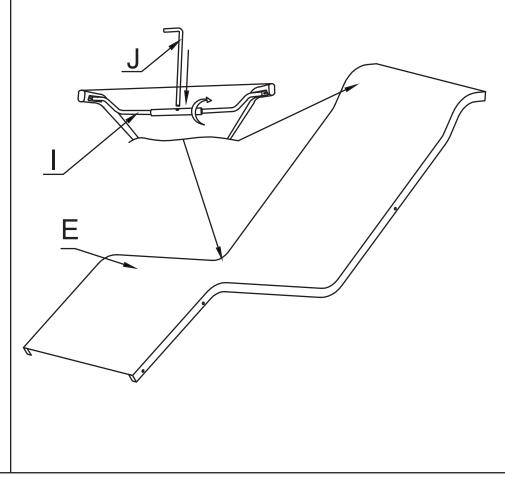

• Attach the Lounger Seating Part (E) to the Lounger Right Leg (C) and Left Leg (D) using Washers (DP), Bolts (N36), Bolt Head Caps (F10).

• Attach the Part (I) to the Lounger Seating Part (E) to using Washers (DP), Bolts (N15), Bolt Head Caps (F10).

- Use L-Shaped Tool (J) to tighten the Part (I).
- Please note there are two pieces of Part (I) of each chair.
- Do not over-tighten.

- Place the Lounger at the place of intended use.
- Your Lounger is now ready for use.