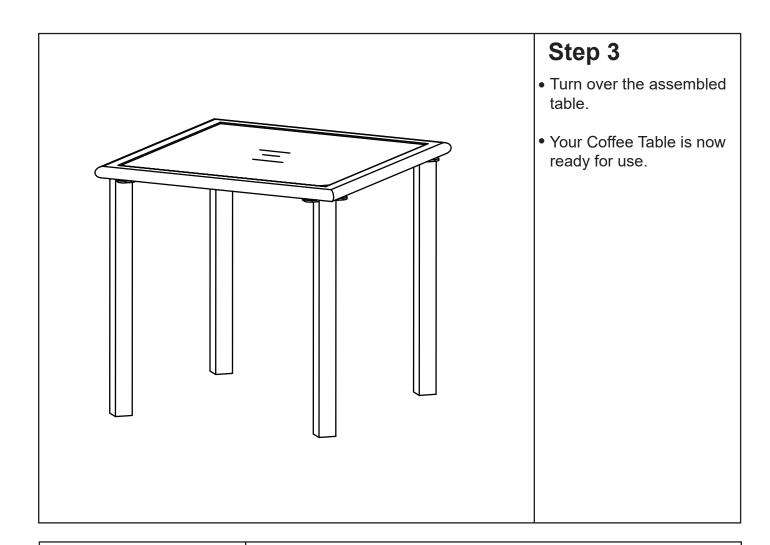

#### Ruler - Use this to measure your screws (mm)

0 5 10 15 20 25 30 35 40 45 50 55 60 65 70 75 80 85 90 95 100 105 110 115 120 125 130 135 140 145 150 155 160 165 170

- Loosely attach the Table Legs (B) onto the Table Top (A) using Washers (DP) and Bolts (N15).
- Once you are satisfied with the alignment of all components, carefully tighten all bolts using Allen Key (AK).
- Do not over-tighten.
- Cover each bolt with Bolt Head Cap (F10).