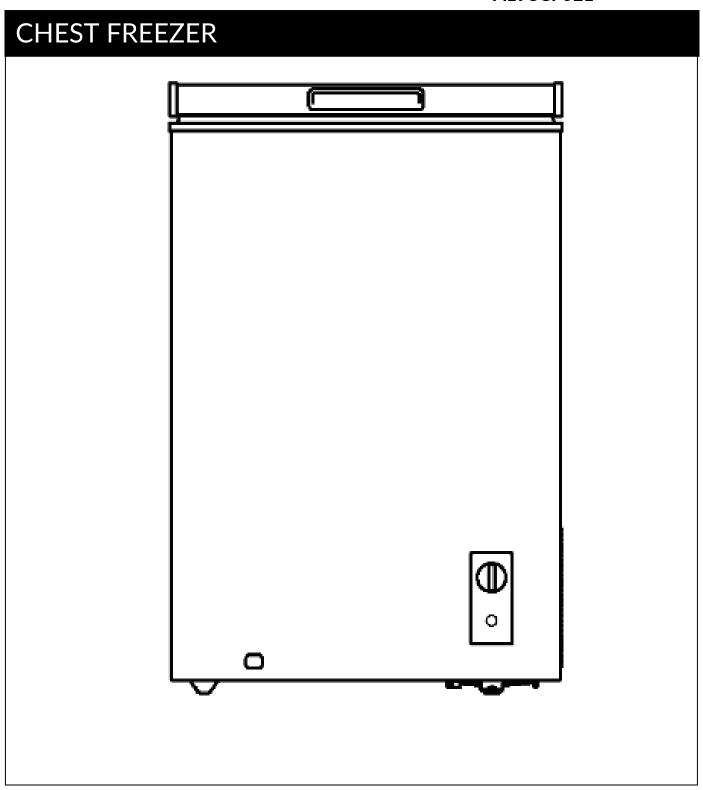

#### **CHEST FREEZERS**

A99CF0E1 A142CF0E1 A198CF0E1

Image for illustration purposes only

#### **USAGE INSTRUCTIONS**

The temperature in the appliance is controlled by the temperature control dial located on the front, at the bottom right. Rotate the control dial to the desired setting.

On the temperature control, 1 is the warmest setting and 8 is the coldest setting. Under normal conditions the temperature control should be set between 6 and 7. Once the temperature control has been set, we recommend that the door is not opened for a minimum of 4 hours to allow the appliance to reach the standard operating temperature. Settings 1 – 3 are cooling settings and this means the temperature inside the product will be