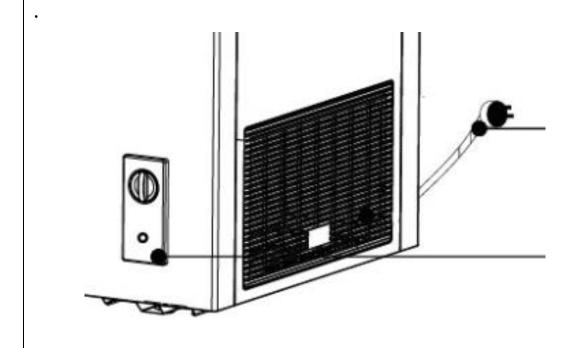

#### FIRST TIME USE

Your power cord may be stored behind the grille next to the temperature control dial.

Your appliance may have a emit an odour upon first use. This is normal, and can be reduced either through use or wiping down all internal surfaces with warm water.

#### **DEFROSTING**

- Defrost twice a year or when a frost layer of approximately 7 mm (1/4") has formed.
- 6 hours before the defrosting process, set the thermostat knob at the "8" position to make sure the food is at the lowest temperature before removing the frozen foods. All food should be wrapped in several layers of newspaper and stored in a cool place (e.g., fridge or larder).
- Switch off the appliance at the socket outlet and remove the mains plug from the socket.
- Remove the freezer basket and ensure the lid remains open.
   Containers of warm water (never hot) may be placed carefully in the freezer to speed up the defrosting process.
- Never use hairdryers, electrical heaters, or other electrical appliances for defrosting.
- When the ice has melted, drain the water in the bottom of the freezer by removing the plastic stopper in the bottom of the appliance (this is inside the appliance)
- NOTE: KEEP THE PLASTIC STOPPER SAFE DURING THE DEFROSTING PROCESS AND REPLACE AFTER THE DEFROSTING PROCESS IS COMPLETE
- A Drain cap is located on the front bottom left of the outside of the appliance. Place a container under the drain cap to catch the defrosted water. Unscrew the cap slowly so the drips out at first, once the cap is completely unscrewed the water will flow in to the container. This may take several attempts to drain all the water. After the draining has been completed, replace the cap in the appliance and rotate the drainage cap on the outside of the appliance.
- Wipe up any spillages that may have occurred.