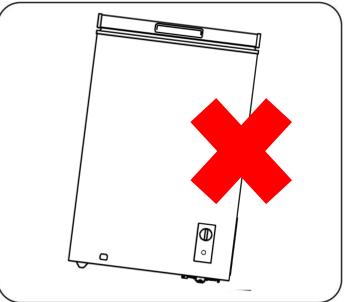

#### **INSTALLATION GUIDANCE**

**CAUTION** This is heavy. Ensure a minimum of two people are used to move the appliance.

- Place your appliance in an area that is not exposed to direct sunlight.
- Your appliance should be placed at least 30cm away from stoves, ovens and other heating cores.
- When your appliance is placed next to a chest freezer or freezer, there should be at least 10cms between them to prevent humidity on the outer surface.
- Do not place anything on top of your appliance and install the unit in a suitable place so that there is at least 5cm clearance around the appliance.
- The rear of the appliance should be at least 6cm away from the back wall.
- The appliance must be used in the vertical position and on a flat surface.
- **DO NOT** place your appliance on a carpeted surface as this will prevent adequate ventilation.
- This appliance should only be placed on a flat, firm surface.
- Choose a dry and well-ventilated space.
- The appliance should be positioned so that the plug is easily accessible.
- Suitable for storage in a garage, outbuilding or shed (can operate in a ambient temperature up to -15°C).

#### **INSTALLATION – LEVELLING THE FEET**

**WARNING** – we recommend a minimum of 2 people when moving or lifting the appliance.

**WARNING** – only level the appliance with the feet supplied. DO NOT use cardboard, wood or similar materials to level the appliance.