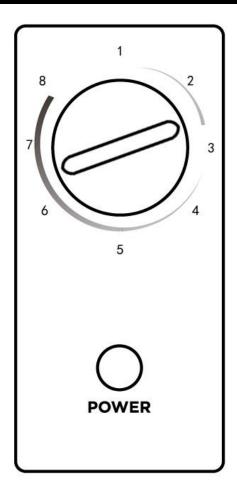

#### **USAGE INSTRUCTIONS**

The temperature in the appliance is controlled by the temperature control dial located on the front, at the bottom right. Rotate the control dial to the desired setting.

On the temperature control, 1 is the warmest setting and 8 is the coldest setting. Under normal conditions the temperature control should be set between 6 and 7. Once the temperature control has been set, we recommend that the door is not opened for a minimum of 4 hours to allow the appliance to reach the standard operating temperature. Settings 1 – 3 are cooling settings and this means the temperature inside the product will be

between 1 °C and 10 °C. Settings 4 – 8 are freezing settings and this means the temperature inside the product will be between -12 °C and -26 °C.

Note: The standard operating temperature for the freezer compartment should be between -18°C and -26°C.

#### **DEFROSTING**

- Defrost twice a year or when a frost layer of approximately 7 mm (1/4") has formed.
- 6 hours before the defrosting process, set the thermostat knob at the "8" position to make sure the food is at the lowest temperature before removing the frozen foods. All food should be wrapped in several layers of newspaper and stored in a cool place (e.g., fridge or larder).
- Switch off the appliance at the socket outlet and remove the mains plug from the socket.
- Remove the freezer basket and ensure the lid remains open.
   Containers of warm water (never hot) may be placed carefully in the freezer to speed up the defrosting process.
- Never use hairdryers, electrical heaters, or other electrical appliances for defrosting.
- When the ice has melted, drain the water in the bottom of the freezer by removing the plastic stopper in the bottom of the appliance (this is inside the appliance)
- NOTE: KEEP THE PLASTIC STOPPER SAFE DURING THE DEFROSTING PROCESS AND REPLACE AFTER THE DEFROSTING PROCESS IS COMPLETE
- A Drain cap is located on the front bottom left of the outside of the appliance. Place a container under the drain cap to catch the defrosted water. Unscrew the cap slowly so the drips out at first, once the cap is completely unscrewed the water will flow in to the container. This may take several attempts to drain all the water. After the draining has been completed, replace the cap in the appliance and rotate the drainage cap on the outside of the appliance.
- Wipe up any spillages that may have occurred.