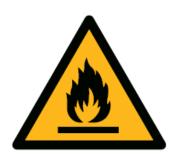

WARNING! During use, service, and disposal of the appliance, please pay attention to symbol similar to the one shown, which is located on side of the appliance (side panel or compressor) and with a yellow or orange colour. It's risk of fire warning symbol. There are flammable materials in refrigerant pipes and compressor. Please be far away from fire source during use, service, and disposal.