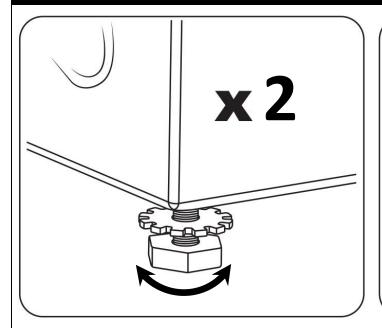

#### **INSTALLATION – LEVELLING THE FEET**

**WARNING** – we recommend a minimum of 2 people when moving or lifting the appliance.

**WARNING** – only level the appliance with the feet supplied. DO NOT use cardboard, wood or similar materials to level the appliance.

For optimal performance, your appliance must be levelled, which will prevent deterioration of performance, damage to the appliance, and reduce noise.

We recommend the use of a spirit level to gauge the surface before adjusting any feet, by placing the appliance in its location and checking both the Forward and Side elevations.

Once you know the level of the appliance, slightly tilt the appliance at the required corner and using a spanner, rotate the desired foot in an anti-clockwise motion. Ensure levels are checked regularly during this stage.