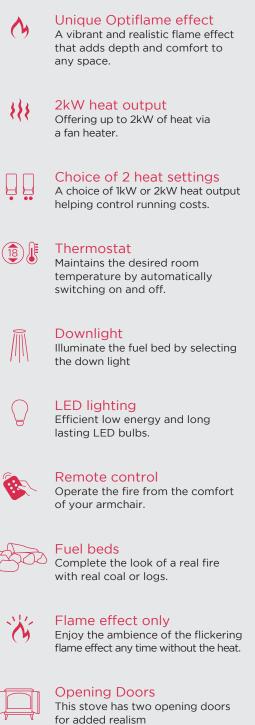

#### FREESTANDING ELECTRIC STOVE

The Fullerton is a freestanding electric stove in a matt cream finish giving you a truly authentic look and feel to your fire. Complete with opening doors for added realism, a choice of log or coal effect fuel bed, this stove comes with the unique Optiflame LED flame effect which creates a highly realistic visual and is the ideal solution for those seeking an eye-catching stove.

This fire can be operated via manual or remote control and can even be used independently of the fully concealed 2kW heater, meaning you can enjoy the classic feel of the fire all year round. The thermostatic controls mean you can set your fire to produce heat when the room drops to a certain temperature, helping to maintain comfort in your home

#### Fuel Bed

Log fuel bed (coals also included)

#### Remote Control Operations

- On/off

#### Features

#### Freestanding

Quick and easy to install – fully assembled and ready to plug in and go, ideal for use around the home