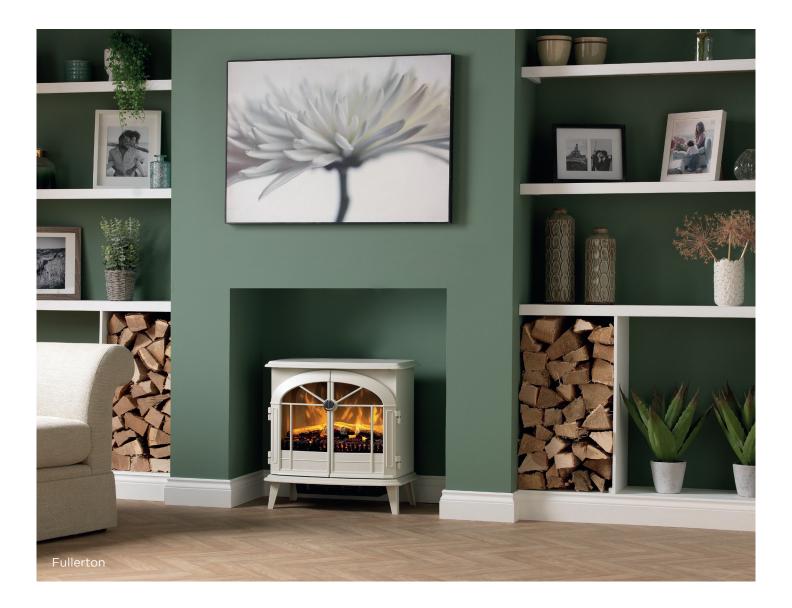

## Fullerton

#### FREESTANDING ELECTRIC STOVE

The Fullerton is a freestanding electric stove in a matt cream finish giving you a truly authentic look and feel to your fire. Complete with opening doors for added realism, a choice of log or coal effect fuel bed, this stove comes with the unique Optiflame LED flame effect which creates a highly realistic visual and is the ideal solution for those seeking an eye-catching stove.

The Fullerton is a classic full- sized stove and is the ideal focal point for any space and its simple plug and go installation means that it can be placed anywhere in the home and it offers a host of features you will love.