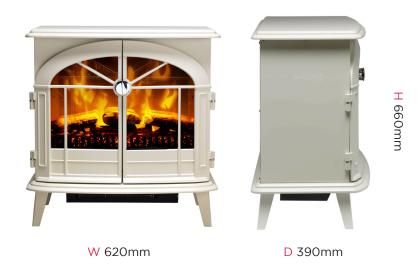

### Fullerton

| Dimensions & Weight |       |       |        |                   |
|---------------------|-------|-------|--------|-------------------|
| Height              | Width | Depth | Weight | Power Cord Length |
| 660mm               | 620mm | 390mm | 26kg   | 1.8m              |