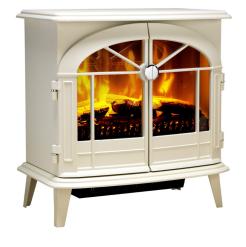

#### FREESTANDING ELECTRIC STOVE

The Fullerton is a freestanding electric stove in a matt cream finish giving you a truly authentic look and feel to your fire. Complete with opening doors for added realism, a choice of log or coal effect fuel bed, this stove comes with the unique Optiflame LED flame effect which creates a highly realistic visual and is the ideal solution for those seeking an eye-catching stove.

The Fullerton is a classic full- sized stove and is the ideal focal point for any space and its simple plug and go installation means that it can be placed anywhere in the home and it offers a host of features you will love.