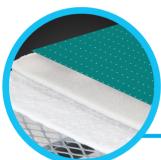

## **Aerial Plus**

**PARKING ZONE SCORCH RESISTANT** 

**TRIPLE LAYER SMOOTHER IRONING SURFACE** 

**STEAM GENERATOR IRON REST** 

WITH IRON SAFE ANGLE

**NON SLIP FEET** 

**IDEAL FOR TILES & LAMINATE FLOORS** 

**EXTRA HEIGHT** Fully adjustable up to 1m

Steam flow mesh system

corchRESIST

scorchRESIST

scorchRESIS7

minky.com

Care Instructions: Run a hot steam iron over the cover before first use Never leave a hot iron unattended. For ease and speed of use the iron can be left face down for a maximum of 5 minutes on the parking zone section of the cover. However, do not leave the iron face down for an extensive period of time. To keep your cover clean, wipe with a damp cloth