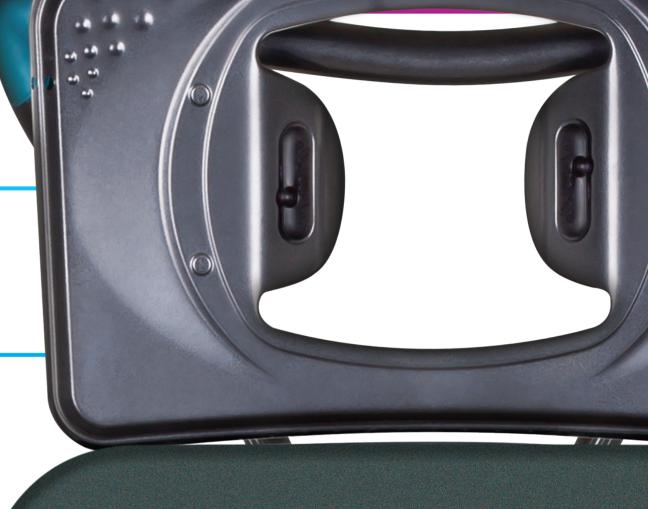

## **Aerial Plus**

**PARKING ZONE SCORCH RESISTANT** 

**TRIPLE LAYER SMOOTHER IRONING SURFACE** 

**STEAM GENERATOR IRON REST** 

WITH IRON SAFE ANGLE

**NON SLIP FEET** 

**IDEAL FOR TILES & LAMINATE FLOORS** 

**EXTRA HEIGHT** Fully adjustable up to 1m

Steam flow mesh system

corchRESIST

scorchRESIST

scorchRESIS7

minky.com

Care Instructions: Run a hot steam iron over the cover before first use Never leave a hot iron unattended. For ease and speed of use the iron can be left face down for a maximum of 5 minutes on the parking zone section of the cover. However, do not leave the iron face down for an extensive period of time. To keep your cover clean, wipe with a damp cloth