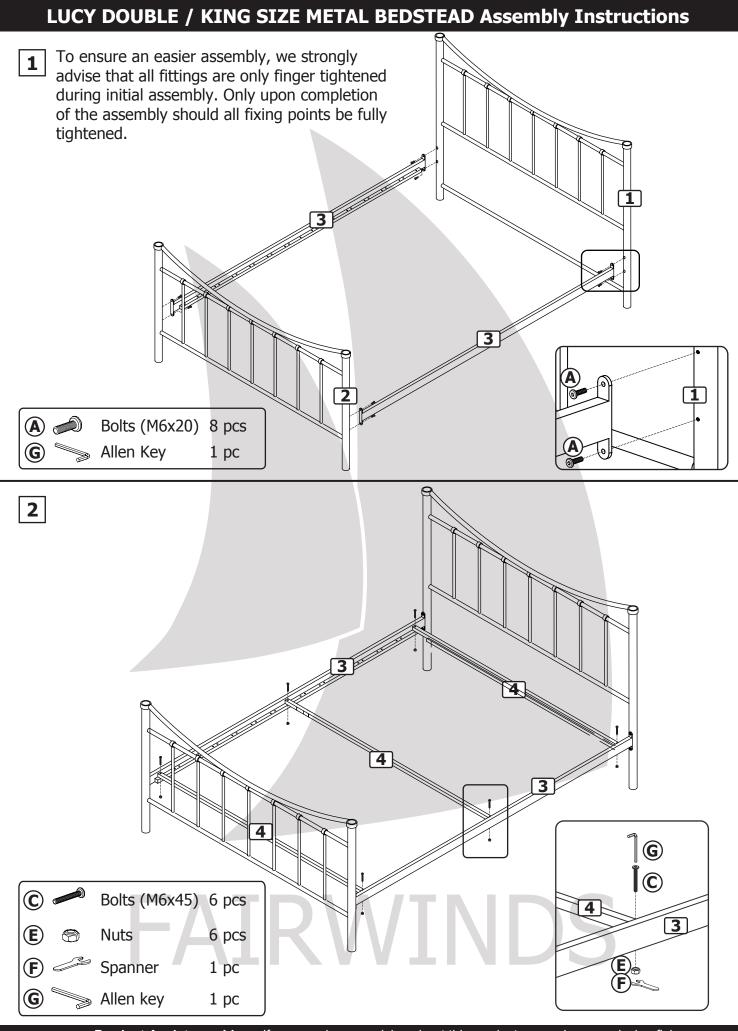

### **Health and safety**

- Assemble on a soft level surface to avoid damaging the unit or your floor.
- This product should not be used if any parts are missing or broken.
- All fixings should be checked and tightened before use and periodically tightened.
- Do not stand on the unit before placing the mattress.
- Do not strike with a sharp implement.
- Do not allow product to become wet.
- Always use on a level and even surface.
- To ensure an easier assembly, we strongly advise that all fittings are only finger tightened during initial assembly. Only upon completion of the assembly should all fixing points be fully tightened.