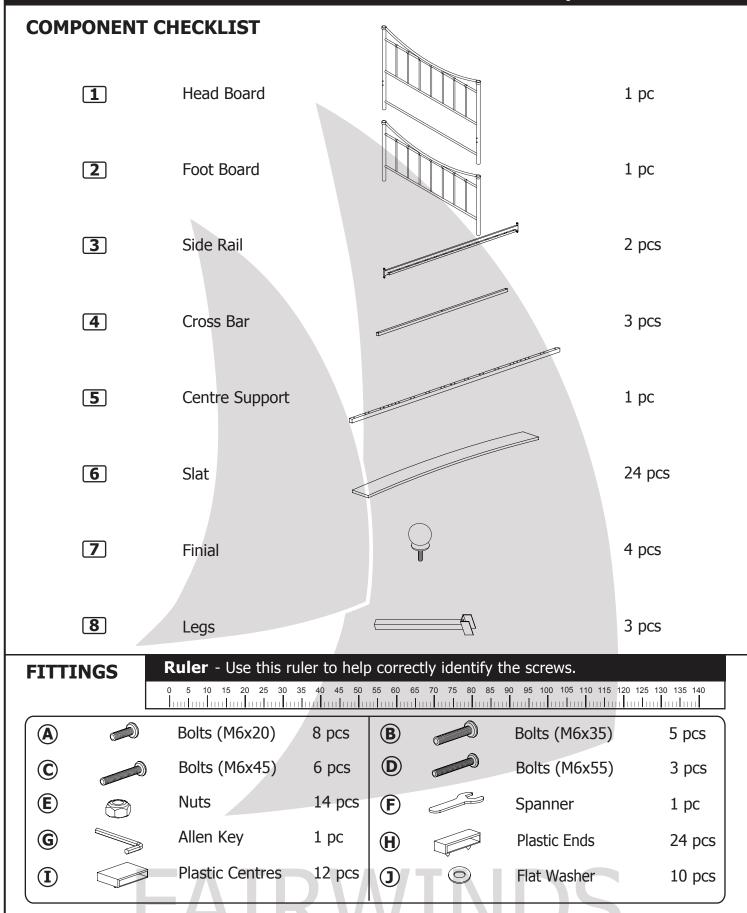

### **LUCY DOUBLE / KING SIZE METAL BEDSTEAD Assembly Instructions**





**Product Assistance Line:** if you require any advice about this product or require any missing fixings, Please call 0800 083 35 73 between 9.00am and 5.30pm, Monday to Friday. If you are missing any of the components from the components list please contact JD williams directly on 0871 231 2000.

### **LUCY DOUBLE / KING SIZE METAL BEDSTEAD Assembly Instructions**



**IMPORTANT:** Read these instructions carefully before attempting to assemble. Retain these instructions for future reference.



**Product Assistance Line:** if you require any advice about this product or require any missing fixings, Please call 0800 083 35 73 between 9.00am and 5.30pm, Monday to Friday. If you are missing any of the components from the components list please contact JD williams directly on 0871 231 2000.



**Product Assistance Line:** if you require any advice about this product or require any missing fixings, Please call 0800 083 35 73 between 9.00am and 5.30pm, Monday to Friday. If you are missing any of the components from the components list please contact JD williams directly on 0871 231 2000.

Page 4/5

#### **LUCY DOUBLE / KING SIZE METAL BEDSTEAD Assembly In