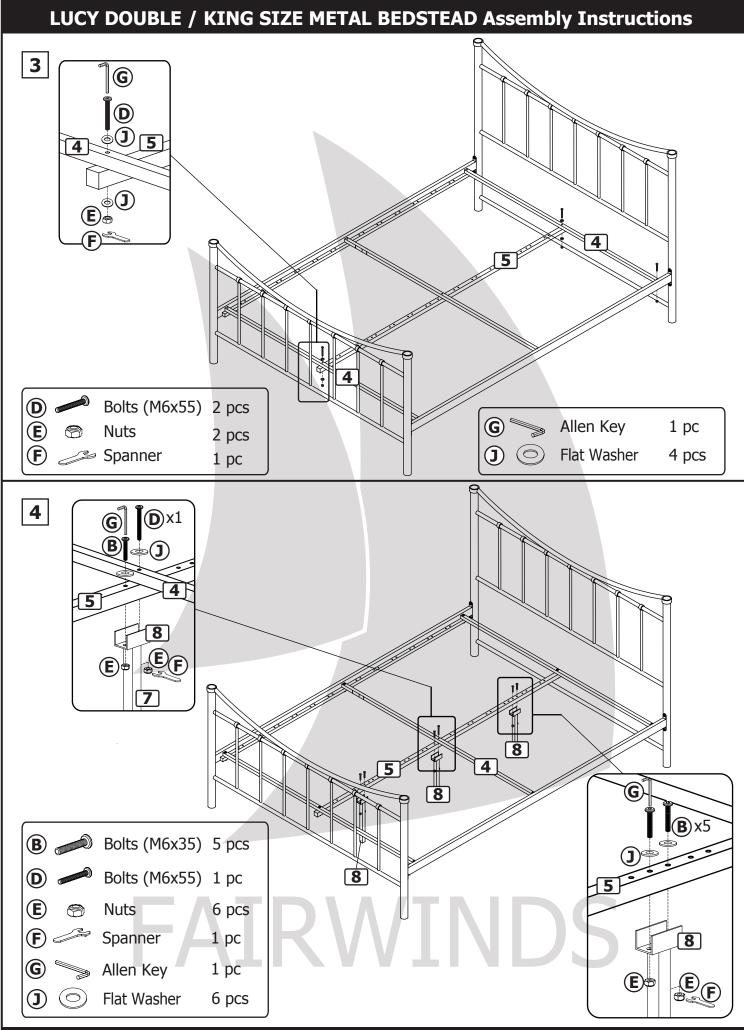

### **Health and safety**

- Assemble on a soft level surface to avoid damaging the unit or your floor.
- This product should not be used if any parts are missing or broken.
- All fixings should be checked and tightened before use and periodically tightened.
- Do not stand on the unit before placing the mattress.
- Do not strike with a sharp implement.
- Do not allow product to become wet.
- Always use on a level and even surface.
- To ensure an easier assembly, we strongly advise that all fittings are only finger tightened during initial assembly. Only upon completion of the assembly should all fixing points be fully tightened.