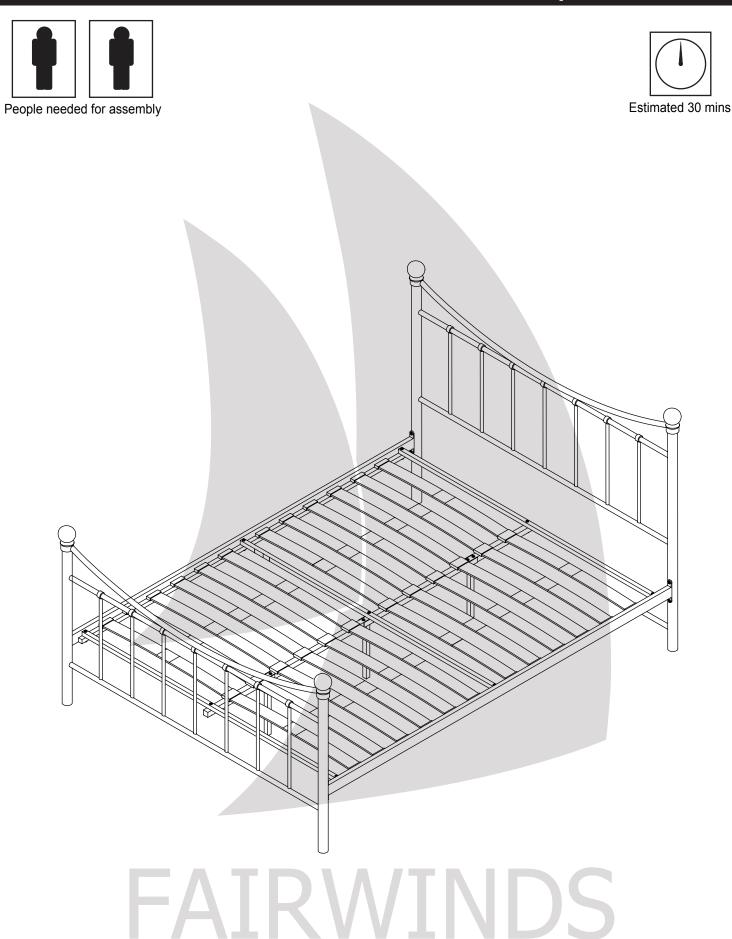

### **LUCY DOUBLE / KING SIZE METAL BEDSTEAD Assembly Instructions**

**IMPORTANT:** Read these instructions carefully before attempting to assemble. Retain these instructions for future reference.

**Product Assistance Line:** if you require any advice about this product or require any missing fixings, Please call 0800 083 35 73 between 9.00am and 5.30pm, Monday to Friday. If you are missing any of the components from the components list please contact JD williams directly on 0871 231 2000.