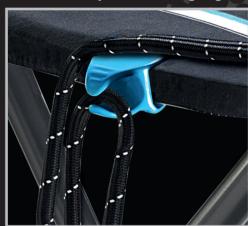

### **FLEX GUIDE**

Movable, prevents tangling

Verhindert Verheddern Evite au cordon de s'emmêler

### Unclip Flex Guide and reposition on edge of board.

Flex-Guide-Kabelführung abnehmen und wieder am Rand des Bügelbretts anbringen.

"Déclipser" le guide fil et le repositionner sur le bord de la table.