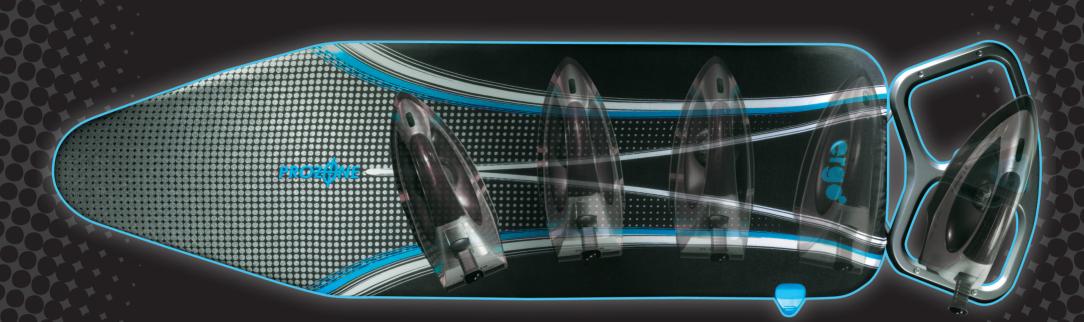

### **ERGO REST**

Naturally comfortable iron position

Natürliche und bequeme Bügelhaltung Position du fer naturellement confortable

## **FASTER CREASE REMOVAL**

Prozone heat reflective cover

Schnellere Faltenglättung Défroissage plus rapide

### **FLEX GUIDE**

Movable, prevents tangling

Verhindert Verheddern Evite au cordon de s'emmêler