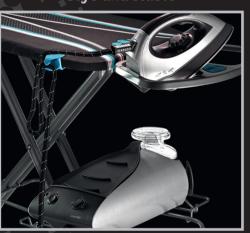

# Designed for steam generator irons

### **STEAM GENERATOR SHELF**

Safe and stable

Ablage für Dampfgenerator Repose pour la centrale vapeur

### **ERGO REST**

Naturally comfortable iron position

Natürliche und bequeme Bügelhaltung Position du fer naturellement confortable