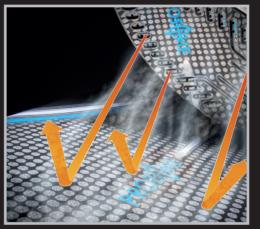

## **FASTER CREASE REMOVAL**

Prozone heat reflective cover

Schnellere Faltenglättung Défroissage plus rapide